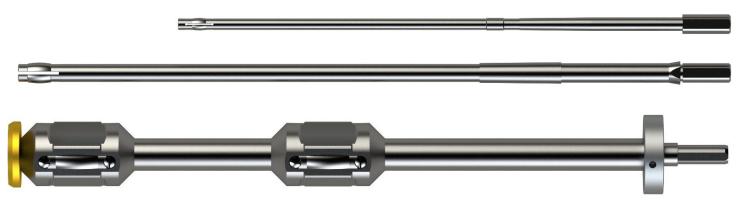

#### FEATURES AND BENEFITS

- QUALITATIVE Built from selected steels and redesigned for even better stiffness, our rods ensure the performance of the boresight is used at its best.
- COMPATIBLE All our rods feature a 12mm interface, compatible with either our classic LDB x4 or newer LDB-V boresighters, as well as many boresighters from the competition.
- PROFILED To combine stiffness and compatibility with most weapons, our rods are designed to take into account flash hiders, muzzle breaks and other devices for most common barrels. Please contact us for a compatibility evaluation.